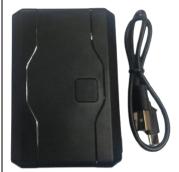

## **BR06**

Check realtime location via sms/app/plateform compass/gps/lbs positing

10000 Mah battery Powerful magnate

Viveration and movement alert

Sleep mode, voice moniter, geofence alarm 2G+4G TRACKER