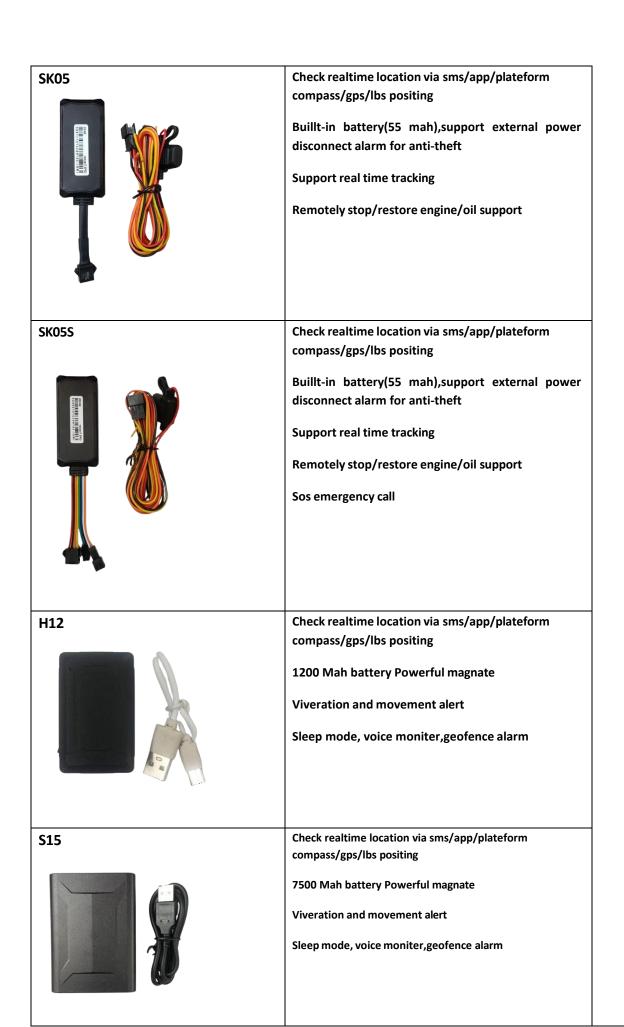

k realtime location via sms/app/plateform compass/gps/lbs positing  Buillt-in battery(55 mah),support external power disconnect alarm for anti-theft  Support real time tracking  Remotely stop/restore engine/oil support  Sos emergency call |
| BR05 – 4 WIRE                 | Check realtime location via sms/app/plateform compass/gps/lbs positing  Buillt-in battery(55 mah),support external power disconnect alarm for anti-theft  Support real time tracking  Remotely stop/restore engine/oil support                     |
| BR03-OBD  MEI 888564070002395 | Compass/Gps/Lbs positioning  Support real-time tracking via web,app and sms  Support ignition on off alert  Support Geo fence alarm & over speed alarm  Support voice moniter and record no need installation, just insert in the obd port         |



## **BR06**



Check realtime location via sms/app/plateform compass/gps/lbs positing

10000 Mah battery Powerful magnate

Viveration and movement alert

Sleep mode, voice moniter, geofence alarm 2G+4G TRACKER